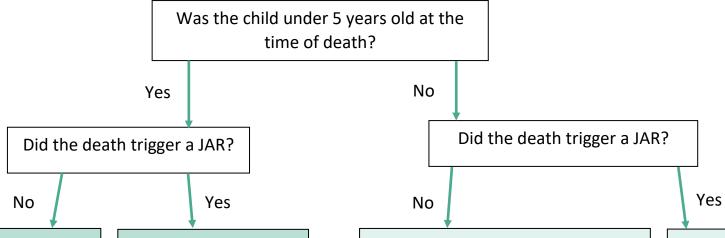

### REPORTING FORM FLOWCHART

## For use by Child Death Overview Panels (CDOPs)



### **BOX A**

Consider Reporting Forms going to:

- GP
- OOH GP
- Health visitor
- Specialist paediatrician (eg oncologist/cardiologist/ neurologist/genetics)
- Nursing staff (eg CLIC Sargent)
- Community paediatrician
- Hospice
- Emergency department
- Social care
- Paediatric palliative care team

# In addition to forms in Box A consider

Reporting Forms going to:

- Police
- Ambulance service

#### **BOX B**

Consider Reporting Forms going to:

- GP
- OOH GP
- Specialist paediatrician (eg oncologist/cardiologist/ neurologist/genetics)
- Nursing staff (e.g. CLIC Sargent)
- School/nursery/college
- Community paediatrician
- Hospice
- Emergency department
- Social care
- Paediatric palliative care team

## In addition to forms

in Box B consider Reporting Forms going to:

- Police
- Amb